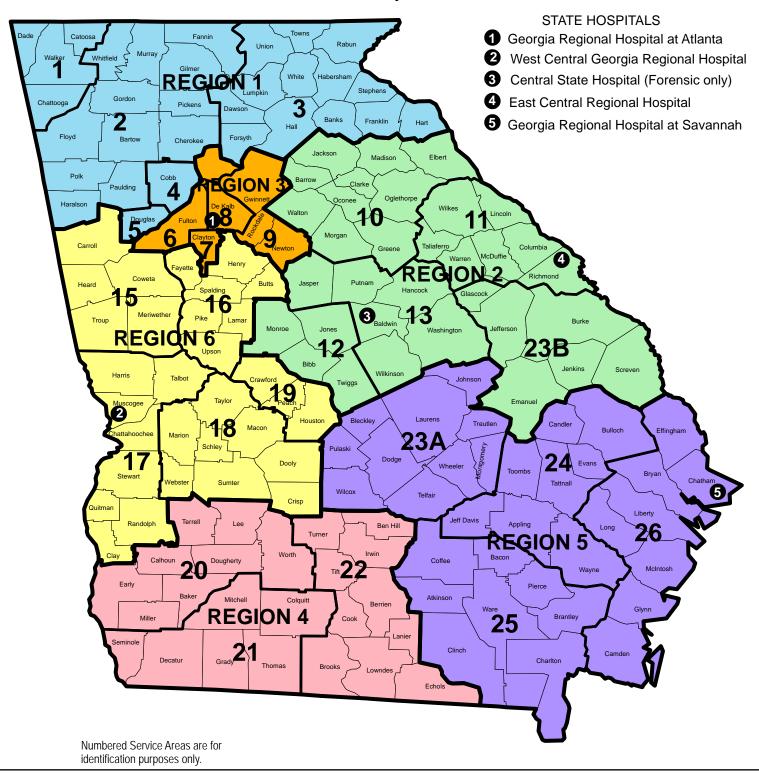

## Georgia Department of Behavioral Health & Developmental Disabilities Regional Map with Community Service Areas Effective July 1, 2017

- 1 Lookout Mountain Community Services
- 3 Avita Community Partners
- 4 Cobb Community Service Board
- 5 Douglas Community Service Board
- 6 Fulton County
- 7 Clayton Community Service Board
- 8 DeKalb Community Service Board
- 9 View Point Health

- 10 Advantage Behavioral Health Systems
- 2 Highland Rivers Community Service Board 11 Serenity Behavioral Health (CSB of East Central Ga) 21 Georgia Pines Community MHMRSA Services
  - 12 River Edge Behavioral Health Center
  - 13 Oconee Community Service Board
  - 15 Pathways Center for BH & Developmental Growth
  - 16 McIntosh Trail Community Service Board
  - 17 New Horizons Community Service Board
  - 18 Middle Flint Behavioral Healthcare
  - 19 Phoenix Center Behavioral Health Services

- 20 Aspire BH & DD Services (formerly Albany CSB)
- 22 Behavioral Health Services of South Georgia
- 23A Community Service Board of Middle Georgia
- 23B Community Service Board of Middle Georgia (Ogeechee Division)
- 24 Pineland Area Community Service Board
- 25 Unison Behavioral Health (formerly Satilla CSB)
- 26 Gateway Community Service Board